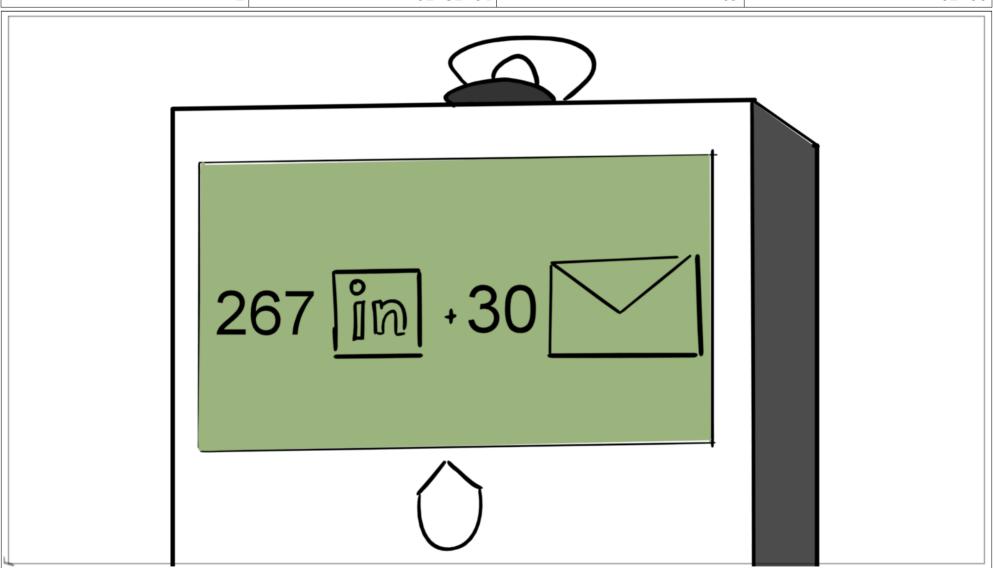

Page 67/171

 Scene
 Duration
 Panel
 Duration

 1
 02:51:04
 67
 01:00

Dialog

CARE

You currently, have 267 LinkedIn connections,

Page 68/171

 Scene
 Duration
 Panel
 Duration

 1
 02:51:04
 68
 Duration

Page 69/171

 Scene
 Duration
 Panel
 Duration

 1
 02:51:04
 69
 Duration

Dialog

CARE

and 30 unread electronic newsletters from GrubHub. Surely they must care for you.

Page 70/171