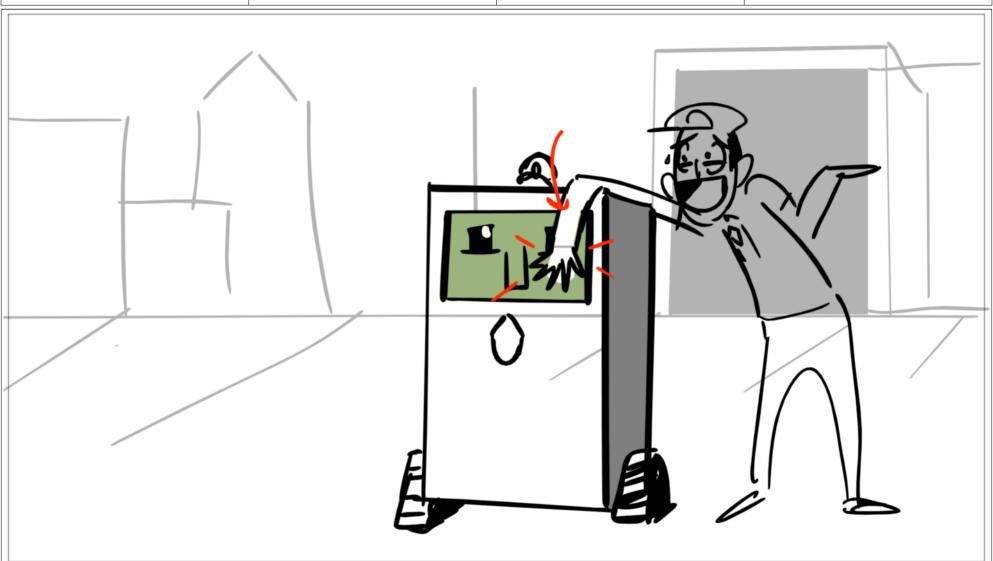

DAVE

 Scene
 Duration
 Panel
 Duration

 1
 02:51:04
 120
 Duration

Dialog

CARE

Overruled. Removing obstacle.

 Scene
 Duration
 Panel
 Duration

 1
 02:51:04
 121
 01:00

Dialog DAVE

Mommy...

| Scene | Duration | Panel | Duration |
|-------|----------|-------|----------|
| 1     | 02:51:04 | 122   | 01:00    |

| Scene | Duration | Panel | Duration |
|-------|----------|-------|----------|
| 1     | 02:51:04 | 123   | 01:00    |